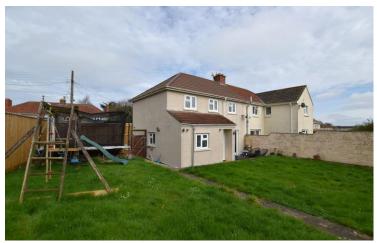

'There is plenty of space on offer with this semi detached home and there is a huge amount of scope to extend further if so desired (subject to the correct permissions)!' This four bedroom semi detached village home is offered for sale with no onward chain and also has huge potential to extend the property further to either the side or rear subject to the necessary permission being obtained. The accommodation has an entrance hall with stairs rising to the first floor and the door leading into a well presented and generous size lounge with French doors to the garden. There is a pleasant kitchen/dining room and the bathroom is located on the ground floor at the rear of the property. On the first floor there are four bedrooms with the rear bedroom enjoying a view out over open countryside. GCH and double glazing. The front of the property provides off street, private parking for two/three vehicles. At the rear there is a large and private garden, laid mainly to lawn which extends to the side of the where many others on the road have looked to extend. The garden has a southerly aspect enjoying the afternoon sun and backs out onto open fields and countryside. Set in a village location with countryside and open spaces being easily accessible, Paulton offers a range of general amenities on offer that are within easy walking distance and for those needing to commute, both Bath and Bristol are within 30 minutes drive and also accessible via regular public transport.