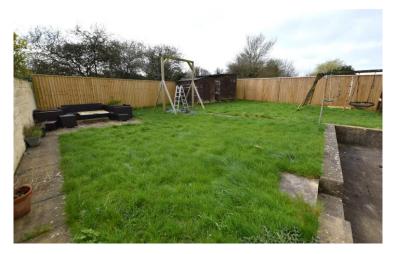

'There is plenty of space on offer with this semi detached home and there is a huge amount of scope to extend further if so desired (subject to the correct permissions)!' This four bedroom semi detached village home is offered for sale with no onward chain and also has huge potential to extend the property further to either the side or rear subject to the necessary permission being obtained. The accommodation has an entrance hall with stairs rising to the first floor and the door leading into a well presented and generous size lounge with French doors to the garden. There is a pleasant kitchen/dining room and the bathroom is located on the ground floor at the rear of the property. On the first floor there are four bedrooms with the rear bedroom enjoying a view out over open countryside. GCH and double glazing. The front of the property provides off street, private parking for two/three vehicles. At the rear there is a large and private garden, laid mainly to lawn which extends to the side of the where many others on the road have looked to extend. The garden has a southerly aspect enjoying the afternoon sun and backs out onto open fields and countryside. Set in a village location with countryside and open spaces being easily accessible, Paulton offers a range of general amenities on offer that are within easy walking distance and for those needing to commute, both Bath and Bristol are within 30 minutes drive and also accessible via regular public transport.