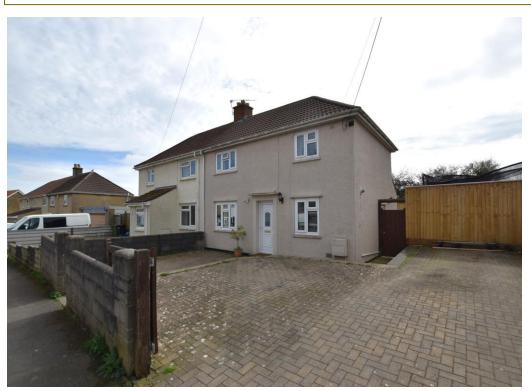

## 12 Rudgeway Road

Paulton BS39 7RE **£279,950** 

- A spacious four bedroom semi detached home
- Plenty of potential to enlarge the property if so desired (STPP)
- Good size lounge and kitchen/dining room
- Large sunny rear garden looking on to fields
- Easy driveway parking for at least two vehicles
- Offered for sale with no onward chain

'There is plenty of space on offer with this semi detached home and there is a huge amount of scope to extend further if so desired (subject to the correct permissions)!' This four bedroom semi detached village home is offered for sale with no onward chain and also has huge potential to extend the property further to either the side or rear subject to the necessary permission being obtained. The accommodation has an entrance hall with stairs rising to the first floor and the door leading into a well presented and generous size lounge with French doors to the garden. There is a pleasant kitchen/dining room and the bathroom is located on the ground floor at the rear of the property. On the first floor there are four bedrooms with the rear bedroom enjoying a view out over open countryside. GCH and double glazing. The front of the property provides off street, private parking for two/three vehicles. At the rear there is a large and private garden, laid mainly to lawn which extends to the side of the where many others on the road have looked to extend. The garden has a southerly aspect enjoying the afternoon sun and backs out onto open fields and countryside. Set in a village location with countryside and open spaces being easily accessible, Paulton offers a range of general amenities on offer that are within easy walking distance and for those needing to commute, both Bath and Bristol are within 30 minutes drive and also accessible via regular public transport.