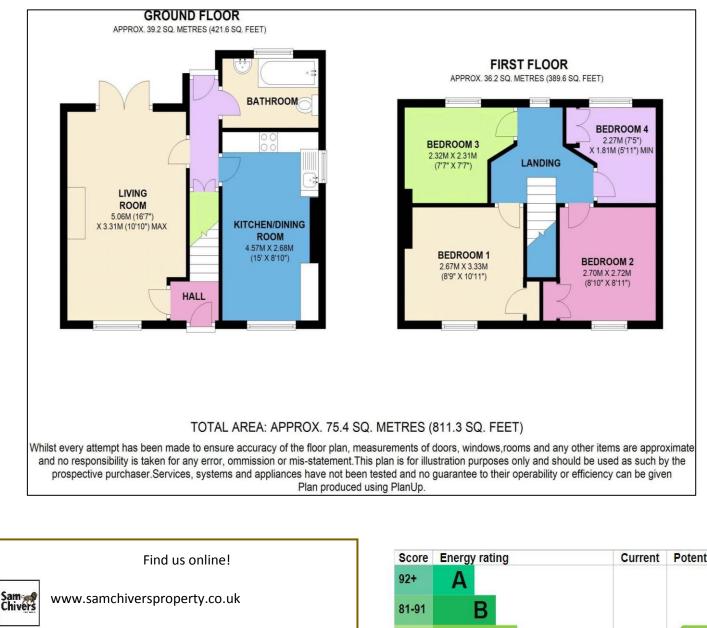

'There is plenty of space on offer with this semi detached home and there is a huge amount of scope to extend further if so desired (subject to the correct permissions)!' This four bedroom semi detached village home is offered for sale with no onward chain and also has huge potential to extend the property further to either the side or rear subject to the necessary permission being obtained. The accommodation has an entrance hall with stairs rising to the first floor and the door leading into a well presented and generous size lounge with French doors to the garden. There is a pleasant kitchen/dining room and the bathroom is located on the ground floor at the rear of the property. On the first floor there are four bedrooms with the rear bedroom enjoying a view out over open countryside. GCH and double glazing. The front of the property provides off street, private parking for two/three vehicles. At the rear there is a large and private garden, laid mainly to lawn which extends to the side of the where many others on the road have looked to extend. The garden has a southerly aspect enjoying the afternoon sun and backs out onto open fields and countryside. Set in a village location with countryside and open spaces being easily accessible, Paulton offers a range of general amenities on offer that are within easy walking distance and for those needing to commute, both Bath and Bristol are within 30 minutes drive and also accessible via regular public transport.